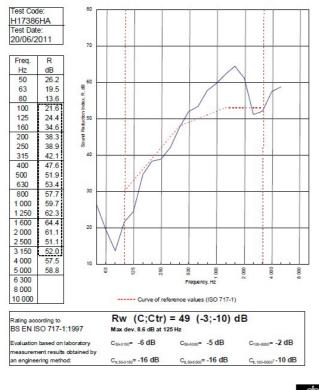

## System Performance Breakdown

Fire Resistance: BS476 Part 22:1987: Test Ref & Date or Applied Ref & Report: Max Height: Thickness: Duty Grade: BS 5234: Part 2:1992: Sound Insulation:

60/60 Minutes (Integrity/Insulation). BRE 208596 - BRE Report P102396-1011B Refer to Speedline Specification Clause 102 mm. (At Base Track, Excluding Finishes) Severe - Annexes A-F 49 R<sub>w</sub>dB, Date Tested or Assessed Against - 20/06/2011